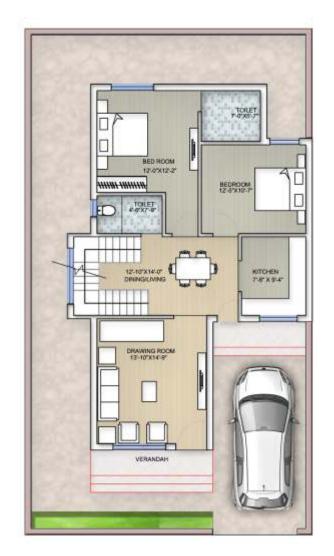

# Karuna 5 BHK Bungalow

PLOT AREA = 2040 SQ.FT,

GROUND FLOOR AREA = 1105 SQ.FT

FIRST FLOOR AREA = 1288 SQ.FT

TOTAL AREA = 2333 SQ.FT

**1st Floor Plan** 

Karuna Isometric View

**Ground Floor Plan** 