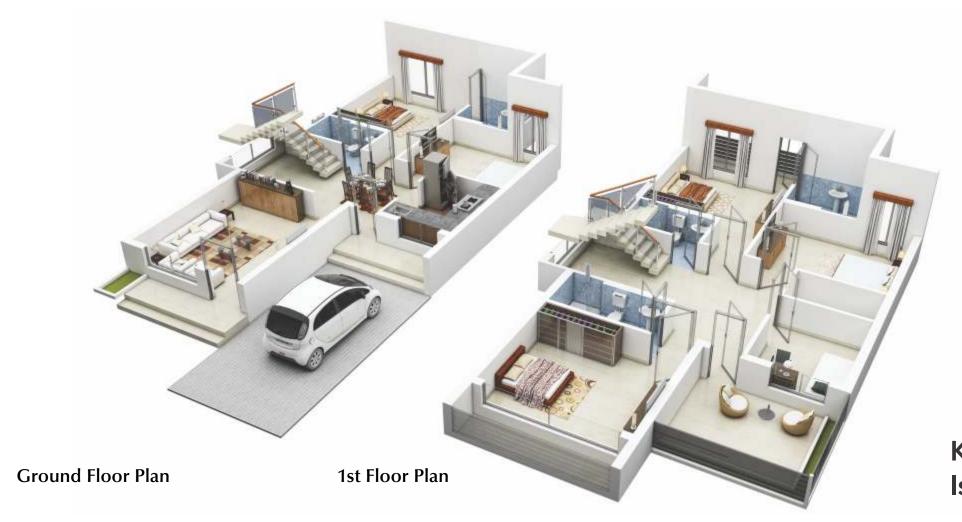

# Karuna 5 BHK Bungalow

PLOT AREA = 2040 SQ.FT,

GROUND FLOOR AREA = 1105 SQ.FT

FIRST FLOOR AREA = 1288 SQ.FT

TOTAL AREA = 2333 SQ.FT

**1st Floor Plan** 

Karuna Isometric View

**Ground Floor Plan** 