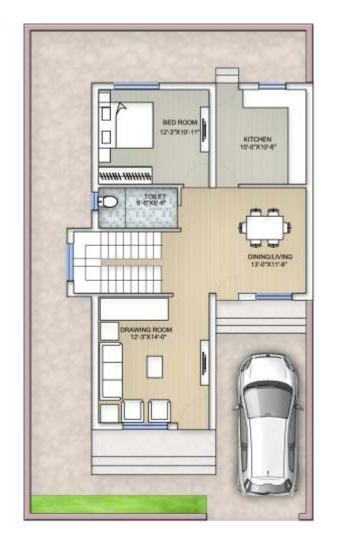

# Saraswati 4 BHK Bungalow

PLOT AREA=1632 SQ.FT,
GROUND FLOOR AREA=936 SQ.FT
FIRST FLOOR AREA=1005 SQ.FT
TOTAL AREA=1941 SQ.FT

**Ground Floor Plan** 

Tulsi 3 BHK Duplex

PLOT AREA= 1260 SQ.FT,

GROUND FLOOR AREA = 785 SQ.FT