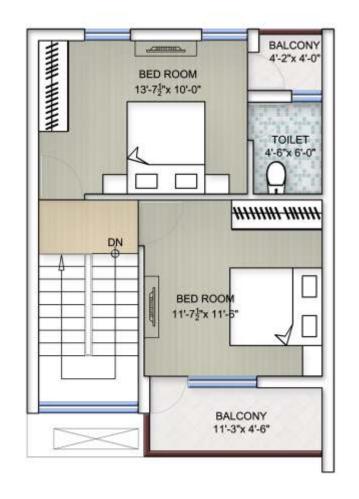

## Gayatri 2 BHK Duplex

PLOT AREA= 930 SQ.FT,
GROUND FLOOR AREA = 491 SQ.FT
FIRST FLOOR AREA = 638 SQ.FT
TOTAL AREA = 1129 SQ.FT

**Ground Floor Plan** 

**1st Floor Plan** 

1st Floor Plan