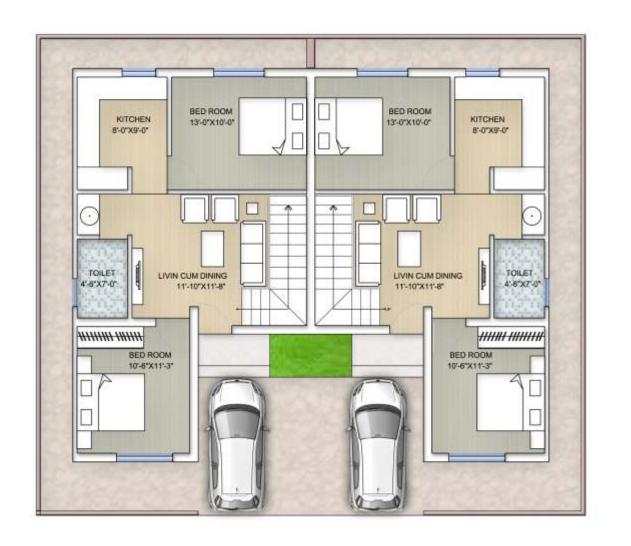

# Saraswati 4 BHK Bungalow

PLOT AREA=1632 SQ.FT,
GROUND FLOOR AREA=936 SQ.FT
FIRST FLOOR AREA=1005 SQ.FT
TOTAL AREA=1941 SQ.FT

**Ground Floor Plan** 

Tulsi 3 BHK Duplex

PLOT AREA= 1260 SQ.FT,

GROUND FLOOR AREA = 785 SQ.FT