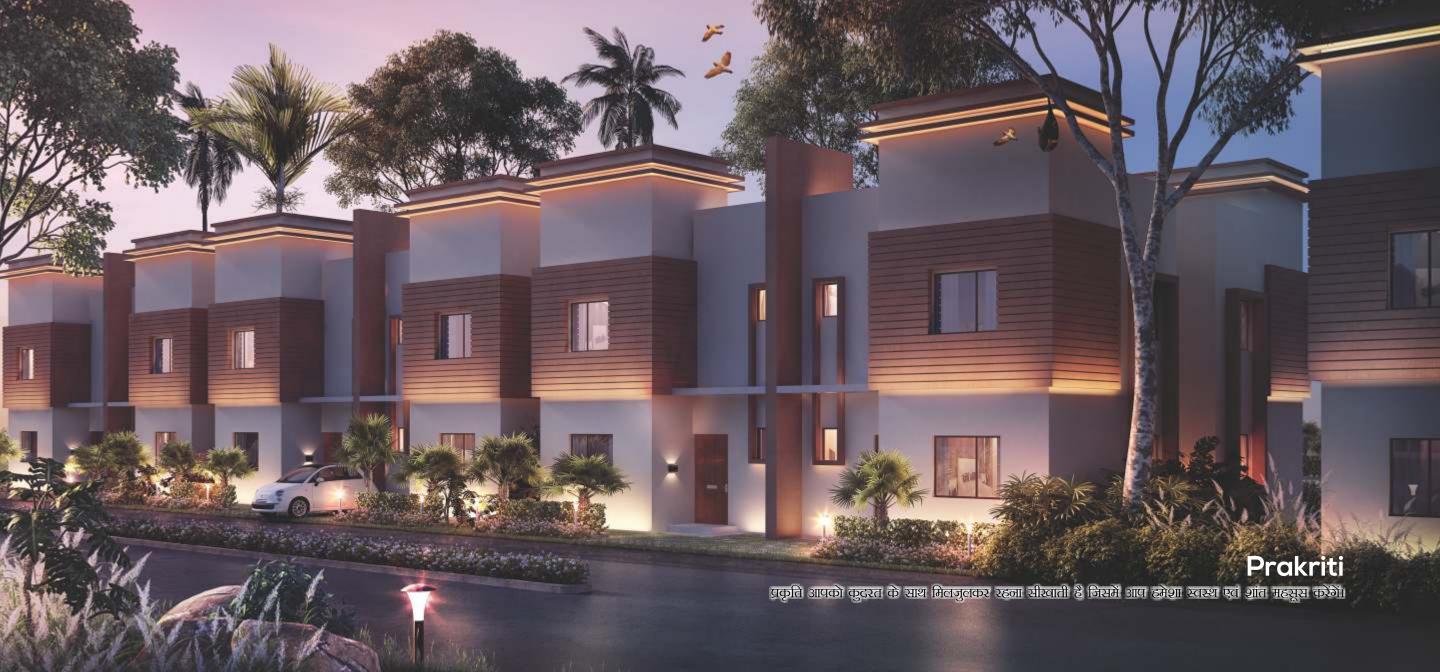

## Prakriti 2 BHK Raw House

PLOT AREA= 788 SQ.FT,
GROUND FLOOR AREA = 416 SQ.FT
FIRST FLOOR AREA = 528 SQ.FT
TOTAL AREA = 945 SQ.FT

Prakriti Isometric View