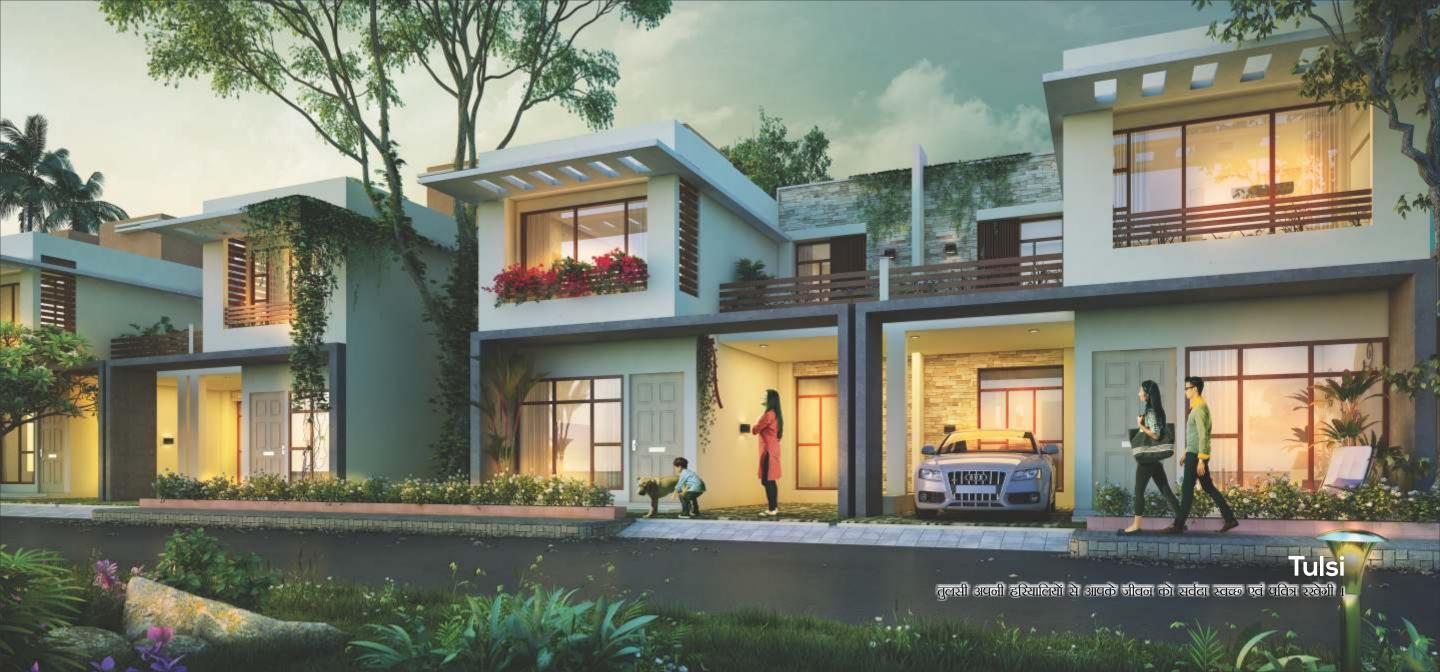

# Saraswati 4 BHK Bungalow

PLOT AREA=1632 SQ.FT,
GROUND FLOOR AREA=936 SQ.FT
FIRST FLOOR AREA=1005 SQ.FT
TOTAL AREA=1941 SQ.FT

**Ground Floor Plan** 

Tulsi 3 BHK Duplex

PLOT AREA= 1260 SQ.FT,

GROUND FLOOR AREA = 785 SQ.FT

FIRST FLOOR AREA = 730 SQ.FT

TOTAL AREA = 1515 SQ.FT

1st Floor Plan

Tulsi Isometric View