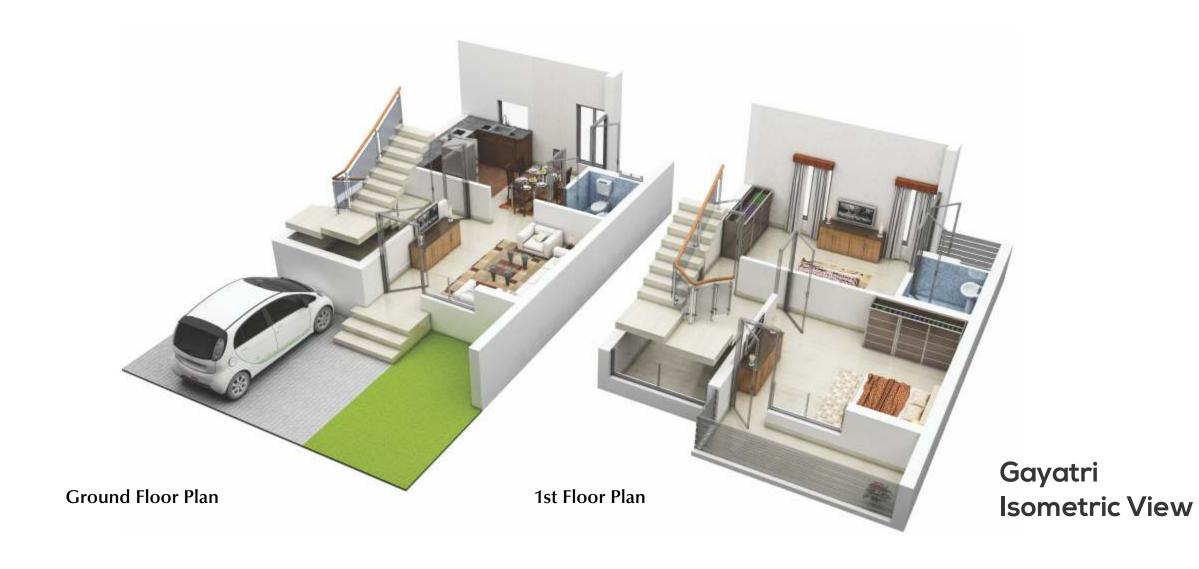

## Gayatri 2 BHK Duplex

PLOT AREA= 930 SQ.FT,
GROUND FLOOR AREA = 491 SQ.FT
FIRST FLOOR AREA = 638 SQ.FT
TOTAL AREA = 1129 SQ.FT

**Ground Floor Plan** 

**1st Floor Plan** 

1st Floor Plan