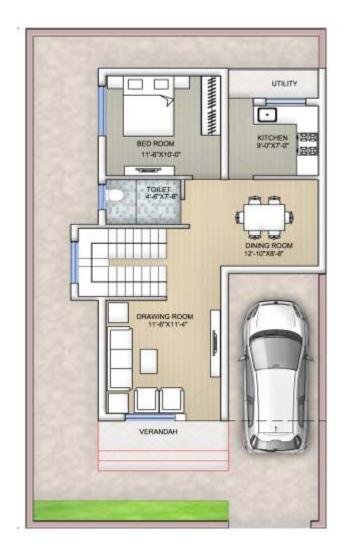

# Karuna 5 BHK Bungalow

PLOT AREA = 2040 SQ.FT,

GROUND FLOOR AREA = 1105 SQ.FT

FIRST FLOOR AREA = 1288 SQ.FT

TOTAL AREA = 2333 SQ.FT

**1st Floor Plan** 

Karuna Isometric View

**Ground Floor Plan** 