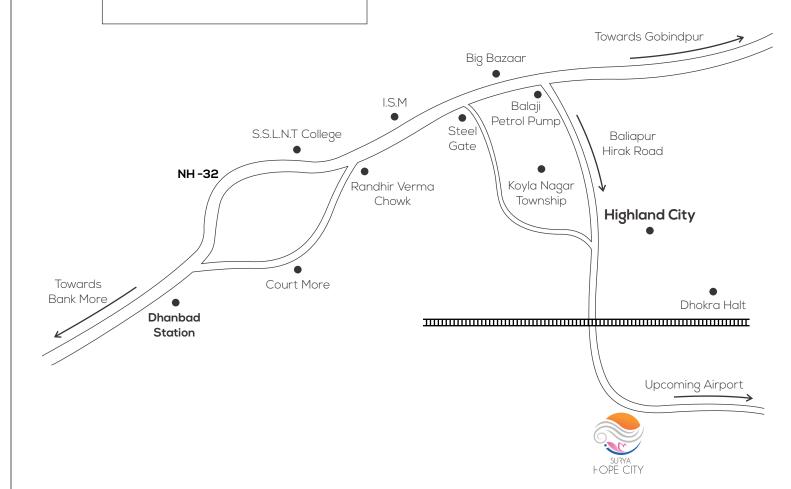

# LOCATION MAP

- Surya Highland City: 3.0 km
- Koyla Nagar Township: 5.0 km
- D.A.V Public School: 5.1 km
- P.M.C.H Hospital: 5.3 km
- SBI, ATM & Shopping Centre: 5.1 km
- Steel Gate Market: 5.7 km

map not to scale