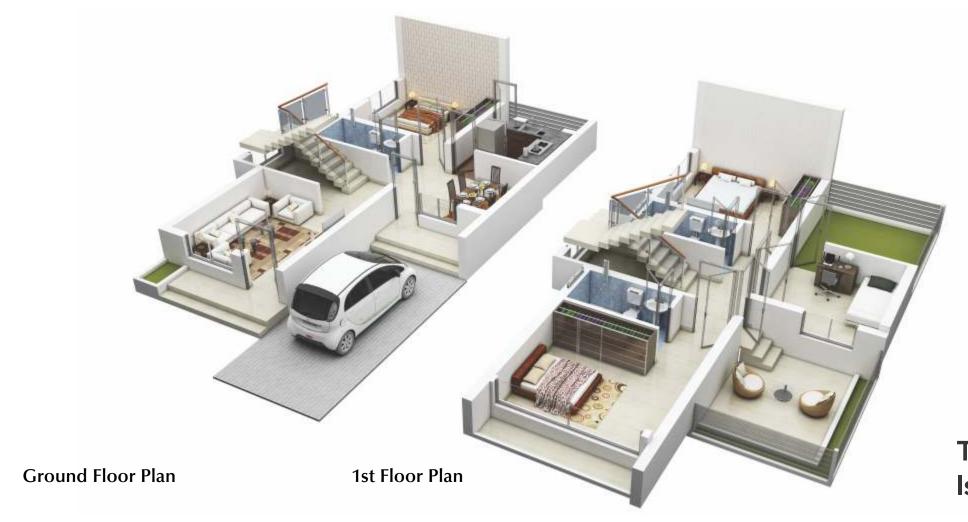

# TEMPLE

Every family needs a symbol of hope that binds the people with the spiritual world, that will guide them and enlighten them throughout their lifetime.

**Ground Floor Plan** 

# Karuna 5 BHK Bungalow

PLOT AREA = 2040 SQ.FT,

GROUND FLOOR AREA = 1105 SQ.FT

FIRST FLOOR AREA = 1288 SQ.FT

TOTAL AREA = 2333 SQ.FT

**1st Floor Plan** 

Karuna Isometric View

**Ground Floor Plan** 