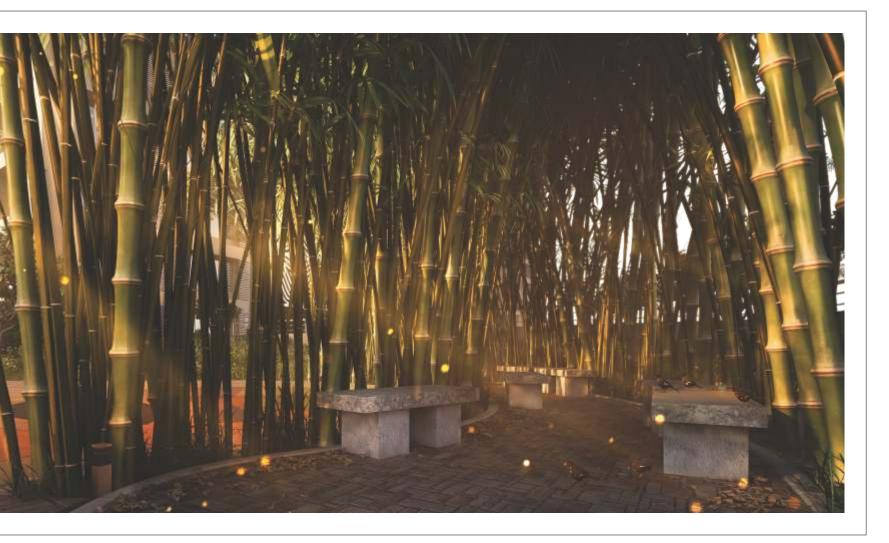

# BAMBOO FOREST

The bamboo tree is praised not only for its beauty, but also for its environmental advantages. The bamboo forest will help preserve the fertility of the soil, it will protect the land from soil erosion, it will help conserve water. The bamboo forest will also rehabilitate the land while providing fresh breathable air for you and your family.