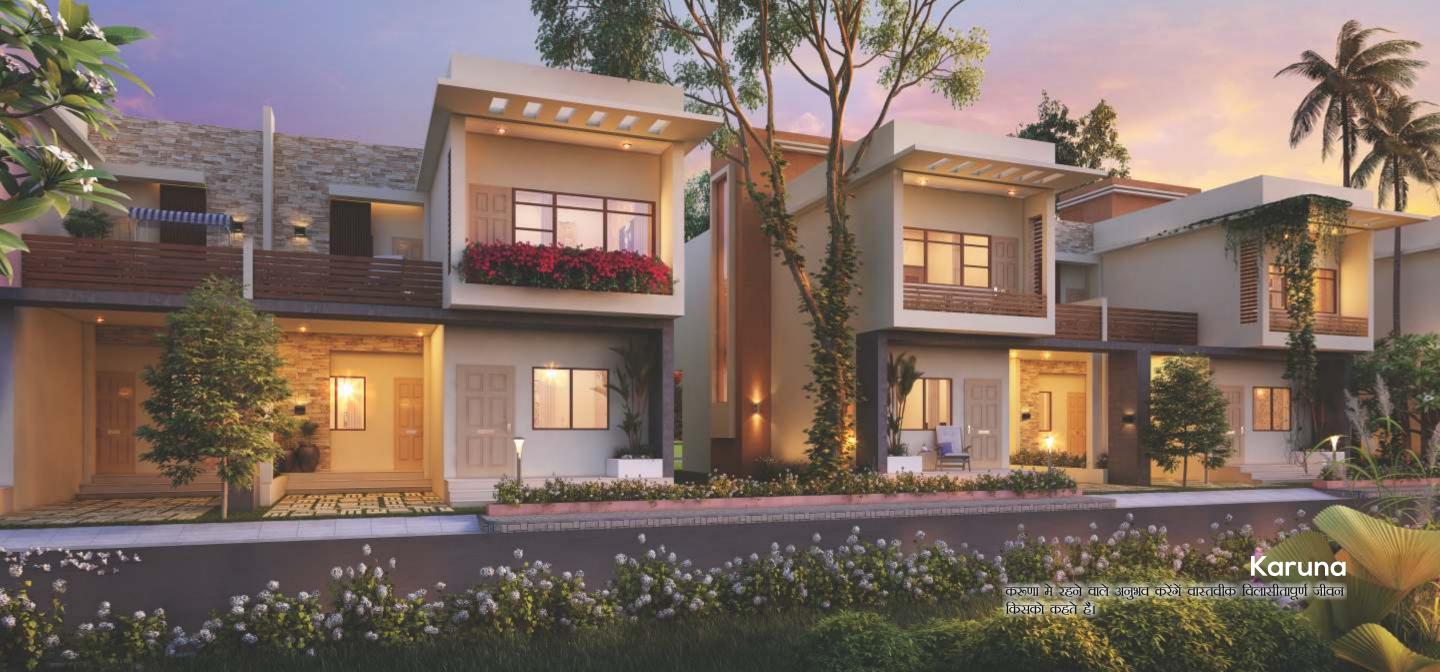

# Karuna 5 BHK Bungalow

PLOT AREA = 2040 SQ.FT,

GROUND FLOOR AREA = 1105 SQ.FT

FIRST FLOOR AREA = 1288 SQ.FT

TOTAL AREA = 2333 SQ.FT

**1st Floor Plan** 

Karuna Isometric View

**Ground Floor Plan** 