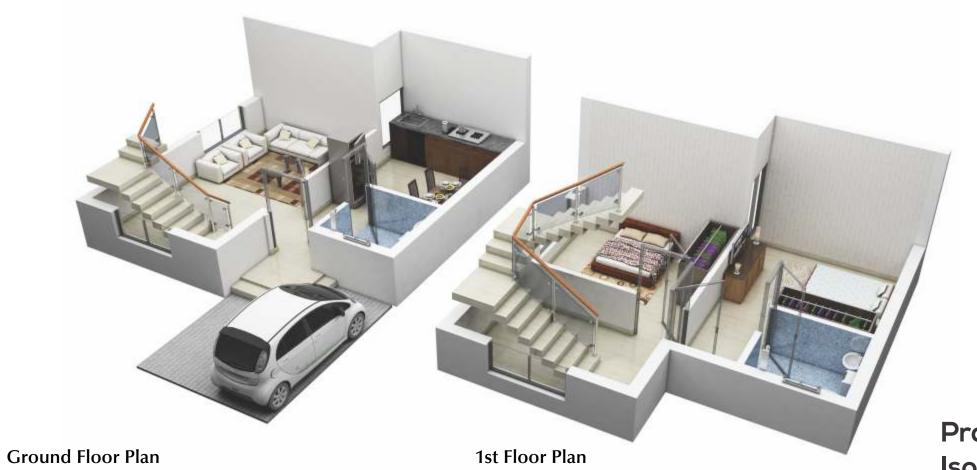

# Karuna 5 BHK Bungalow

PLOT AREA = 2040 SQ.FT,

GROUND FLOOR AREA = 1105 SQ.FT

FIRST FLOOR AREA = 1288 SQ.FT

TOTAL AREA = 2333 SQ.FT

**1st Floor Plan** 

Karuna Isometric View

**Ground Floor Plan** 