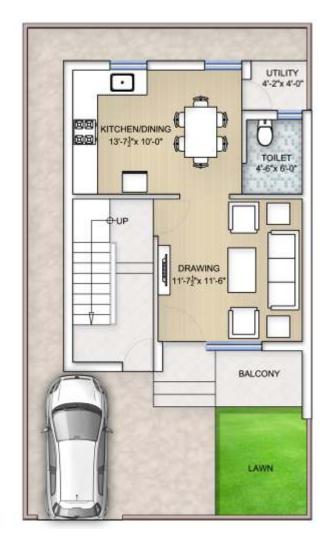

## Gayatri 2 BHK Duplex

PLOT AREA= 930 SQ.FT,
GROUND FLOOR AREA = 491 SQ.FT
FIRST FLOOR AREA = 638 SQ.FT
TOTAL AREA = 1129 SQ.FT

**Ground Floor Plan** 

**1st Floor Plan** 

1st Floor Plan