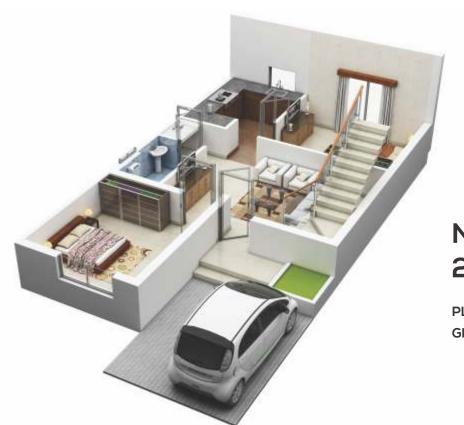

1st Floor Plan** 



Karuna Isometric View







**Ground Floor Plan** 



1st Floor Plan

# Saraswati 4 BHK Bungalow

PLOT AREA=1632 SQ.FT,
GROUND FLOOR AREA=936 SQ.FT
FIRST FLOOR AREA=1005 SQ.FT
TOTAL AREA=1941 SQ.FT









**Ground Floor Plan** 



Tulsi 3 BHK Duplex

PLOT AREA= 1260 SQ.FT,

GROUND FLOOR AREA = 785 SQ.FT

FIRST FLOOR AREA = 730 SQ.FT

TOTAL AREA = 1515 SQ.FT

1st Floor Plan



Tulsi Isometric View







## Gayatri 2 BHK Duplex

PLOT AREA= 930 SQ.FT,
GROUND FLOOR AREA = 491 SQ.FT
FIRST FLOOR AREA = 638 SQ.FT
TOTAL AREA = 1129 SQ.FT

**Ground Floor Plan** 

**1st Floor Plan** 











1st Floor Plan



## Prakriti 2 BHK Raw House

PLOT AREA= 788 SQ.FT,
GROUND FLOOR AREA = 416 SQ.FT
FIRST FLOOR AREA = 528 SQ.FT
TOTAL AREA = 945 SQ.FT



Prakriti Isometric View







# Nandana 2 BHK Simplex

PLOT AREA=1040 SQ.FT, GROUND FLOOR AREA = 700 SQ.FT







## AMRIT AAWAS 2 BHK FLAT

TOTAL AREA = 690 SQ.FT



Amrit Aawas Isometric View



### "Aspiring for world class living standards within reach of all."

Our aim is to setup of a comfortable and luxurious dwelling spheres that impeccably match world class infrastructure. We aspire to create establishments that give our customers the joy of owning a paradise. Our true satisfaction comes through the million smiles of our customers, that we have achieved over the years.

That is why we believe that if we can achieve a place in the heart & mind of our customers as a provider of innovative solutions for integrated communities, that suit every need and fulfil all dreams, the possibilities for the growth of Surya