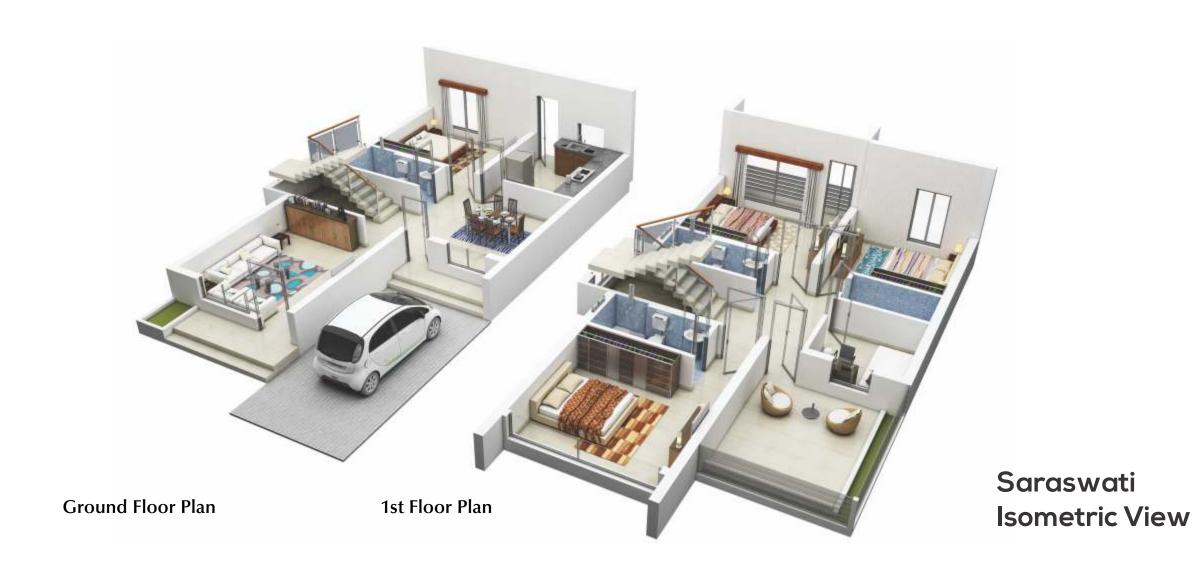

# Saraswati 4 BHK Bungalow

PLOT AREA=1632 SQ.FT,
GROUND FLOOR AREA=936 SQ.FT
FIRST FLOOR AREA=1005 SQ.FT
TOTAL AREA=1941 SQ.FT

**Ground Floor Plan** 

Tulsi 3 BHK Duplex

PLOT AREA= 1260 SQ.FT,

GROUND FLOOR AREA = 785 SQ.FT