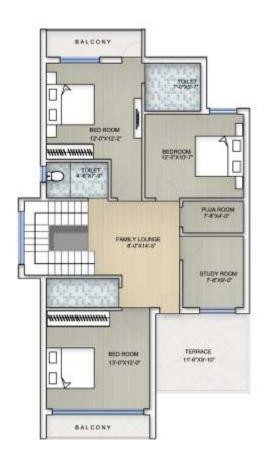

# TEMPLE

Every family needs a symbol of hope that binds the people with the spiritual world, that will guide them and enlighten them throughout their lifetime.

**Ground Floor Plan** 

# Karuna 5 BHK Bungalow

PLOT AREA = 2040 SQ.FT,

GROUND FLOOR AREA = 1105 SQ.FT

FIRST FLOOR AREA = 1288 SQ.FT

TOTAL AREA = 2333 SQ.FT

**1st Floor Plan** 

Karuna Isometric View

**Ground Floor Plan** 