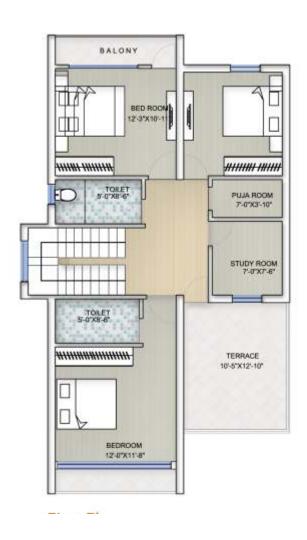

# Saraswati 4 BHK Bungalow

PLOT AREA=1632 SQ.FT,
GROUND FLOOR AREA=936 SQ.FT
FIRST FLOOR AREA=1005 SQ.FT
TOTAL AREA=1941 SQ.FT

**Ground Floor Plan** 

Tulsi 3 BHK Duplex

PLOT AREA= 1260 SQ.FT,

GROUND FLOOR AREA = 785 SQ.FT