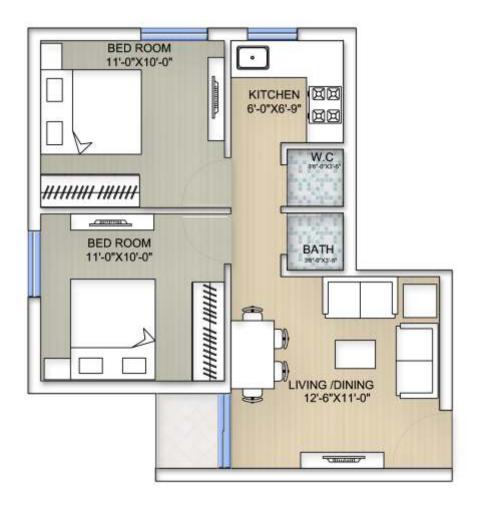

oor Plan

# Saraswati 4 BHK Bungalow

PLOT AREA=1632 SQ.FT,
GROUND FLOOR AREA=936 SQ.FT
FIRST FLOOR AREA=1005 SQ.FT
TOTAL AREA=1941 SQ.FT









**Ground Floor Plan** 



Tulsi 3 BHK Duplex

PLOT AREA= 1260 SQ.FT,

GROUND FLOOR AREA = 785 SQ.FT

FIRST FLOOR AREA = 730 SQ.FT

TOTAL AREA = 1515 SQ.FT

1st Floor Plan



Tulsi Isometric View







## Gayatri 2 BHK Duplex

PLOT AREA= 930 SQ.FT,
GROUND FLOOR AREA = 491 SQ.FT
FIRST FLOOR AREA = 638 SQ.FT
TOTAL AREA = 1129 SQ.FT

**Ground Floor Plan** 

**1st Floor Plan** 











1st Floor Plan



## Prakriti 2 BHK Raw House

PLOT AREA= 788 SQ.FT,
GROUND FLOOR AREA = 416 SQ.FT
FIRST FLOOR AREA = 528 SQ.FT
TOTAL AREA = 945 SQ.FT



Prakriti Isometric View







# Nandana 2 BHK Simplex

PLOT AREA=1040 SQ.FT, GROUND FLOOR AREA = 700 SQ.FT







## AMRIT AAWAS 2 BHK FLAT

TOTAL AREA = 690 SQ.FT



Amrit Aawas Isometric View



### "Aspiring for world class living standards within reach of all."

Our aim is to setup of a comfortable and luxurious dwelling spheres that impeccably match world class infrastructure. We aspire to create establishments that give our customers the joy of owning a paradise. Our true satisfaction comes through the million smiles of our customers, that we have achieved over the years.

That is why we believe that if we can achieve a place in the heart & mind of our customers as a provider of innovative solutions for integrated communities, that suit every need and fulfil all dreams, the possibilities for the growth of Surya Realcon will not be limited by the boundaries of any environment.

We, as an orga