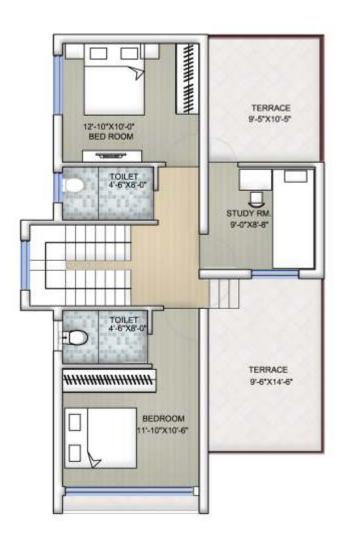

# Karuna 5 BHK Bungalow

PLOT AREA = 2040 SQ.FT,

GROUND FLOOR AREA = 1105 SQ.FT

FIRST FLOOR AREA = 1288 SQ.FT

TOTAL AREA = 2333 SQ.FT

**1st Floor Plan** 

Karuna Isometric View

**Ground Floor Plan** 