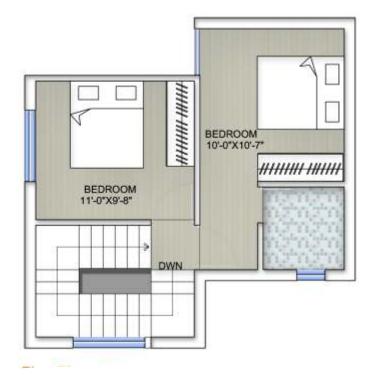

## Prakriti 2 BHK Raw House

PLOT AREA= 788 SQ.FT,
GROUND FLOOR AREA = 416 SQ.FT
FIRST FLOOR AREA = 528 SQ.FT
TOTAL AREA = 945 SQ.FT

Prakriti Isometric View