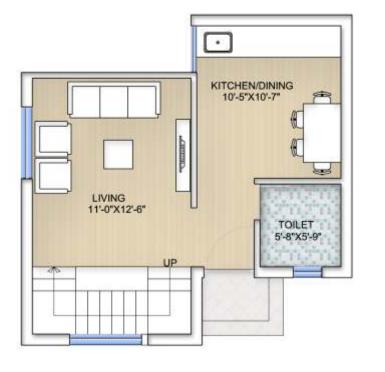

## Prakriti 2 BHK Raw House

PLOT AREA= 788 SQ.FT,
GROUND FLOOR AREA = 416 SQ.FT
FIRST FLOOR AREA = 528 SQ.FT
TOTAL AREA = 945 SQ.FT

Prakriti Isometric View