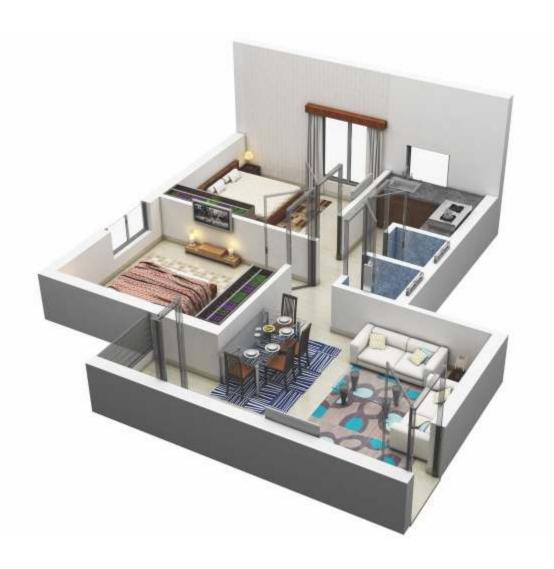

.FT,
GROUND FLOOR AREA=936 SQ.FT
FIRST FLOOR AREA=1005 SQ.FT
TOTAL AREA=1941 SQ.FT









**Ground Floor Plan** 



Tulsi 3 BHK Duplex

PLOT AREA= 1260 SQ.FT,

GROUND FLOOR AREA = 785 SQ.FT

FIRST FLOOR AREA = 730 SQ.FT

TOTAL AREA = 1515 SQ.FT

1st Floor Plan



Tulsi Isometric View







## Gayatri 2 BHK Duplex

PLOT AREA= 930 SQ.FT,
GROUND FLOOR AREA = 491 SQ.FT
FIRST FLOOR AREA = 638 SQ.FT
TOTAL AREA = 1129 SQ.FT

**Ground Floor Plan** 

**1st Floor Plan** 











1st Floor Plan



## Prakriti 2 BHK Raw House

PLOT AREA= 788 SQ.FT,
GROUND FLOOR AREA = 416 SQ.FT
FIRST FLOOR AREA = 528 SQ.FT
TOTAL AREA = 945 SQ.FT



Prakriti Isometric View







# Nandana 2 BHK Simplex

PLOT AREA=1040 SQ.FT, GROUND FLOOR AREA = 700 SQ.FT







## AMRIT AAWAS 2 BHK FLAT

TOTAL AREA = 690 SQ.FT



Amrit Aawas Isometric View



### "Aspiring for world class living standards within reach of all."

Our aim is to setup of a comfortable and luxurious dwelling spheres that impeccably match world class infrastructure. We aspire to create establishments that give our customers the joy of owning a paradise. Our true satisfaction comes through the million smiles of our customers, that we have achieved over the years.

That is why we believe that if we can achieve a place in the heart & mind of our customers as a provider of innovative solutions for integrated communities, that suit every need and fulfil all dreams, the possibilities for the growth of Surya Realcon will not be limited by the boundaries of any environment.

We, as an organization, believe in moving forward to attain our ambit