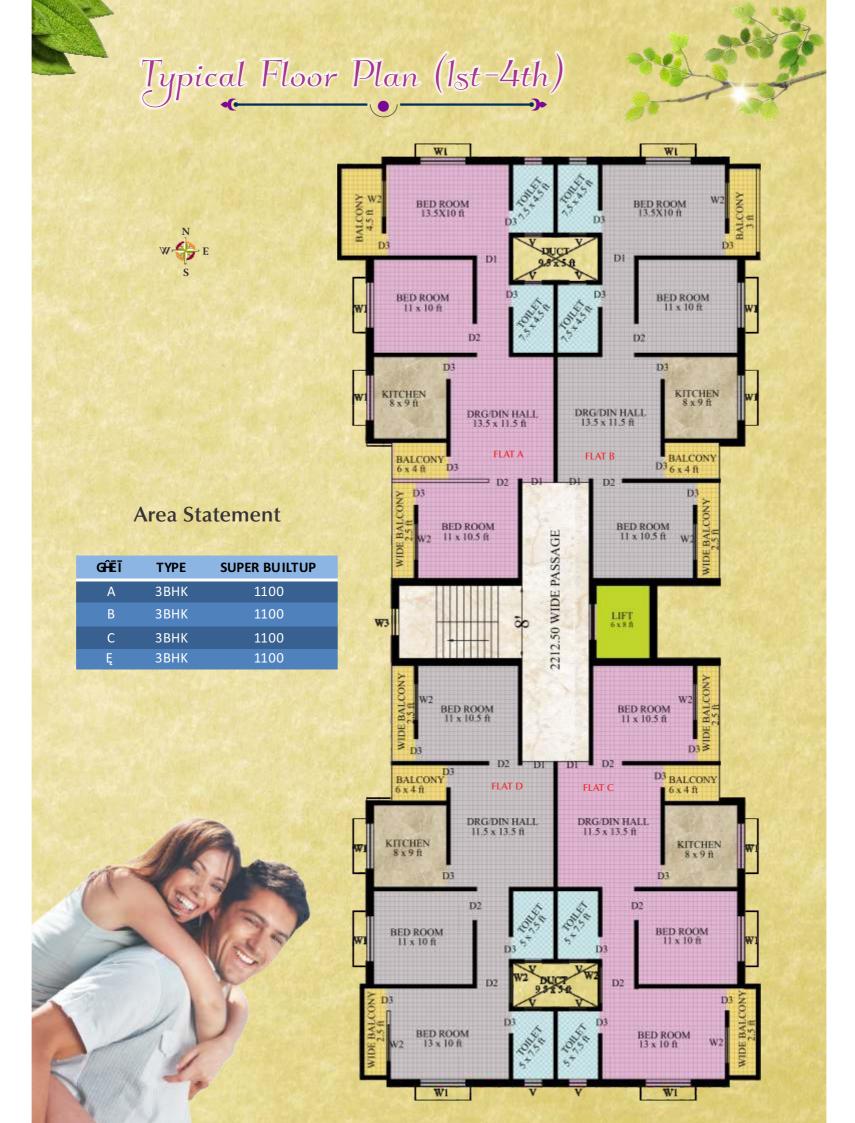

Surya Horizon is a project of 2 block of 20 flats = 40 flats, make a choice from elegantly created 3 bhk homes. A quality home with premium specifications in a pollution free environment is the dream of every family. Take the first step to moving into a fine home.