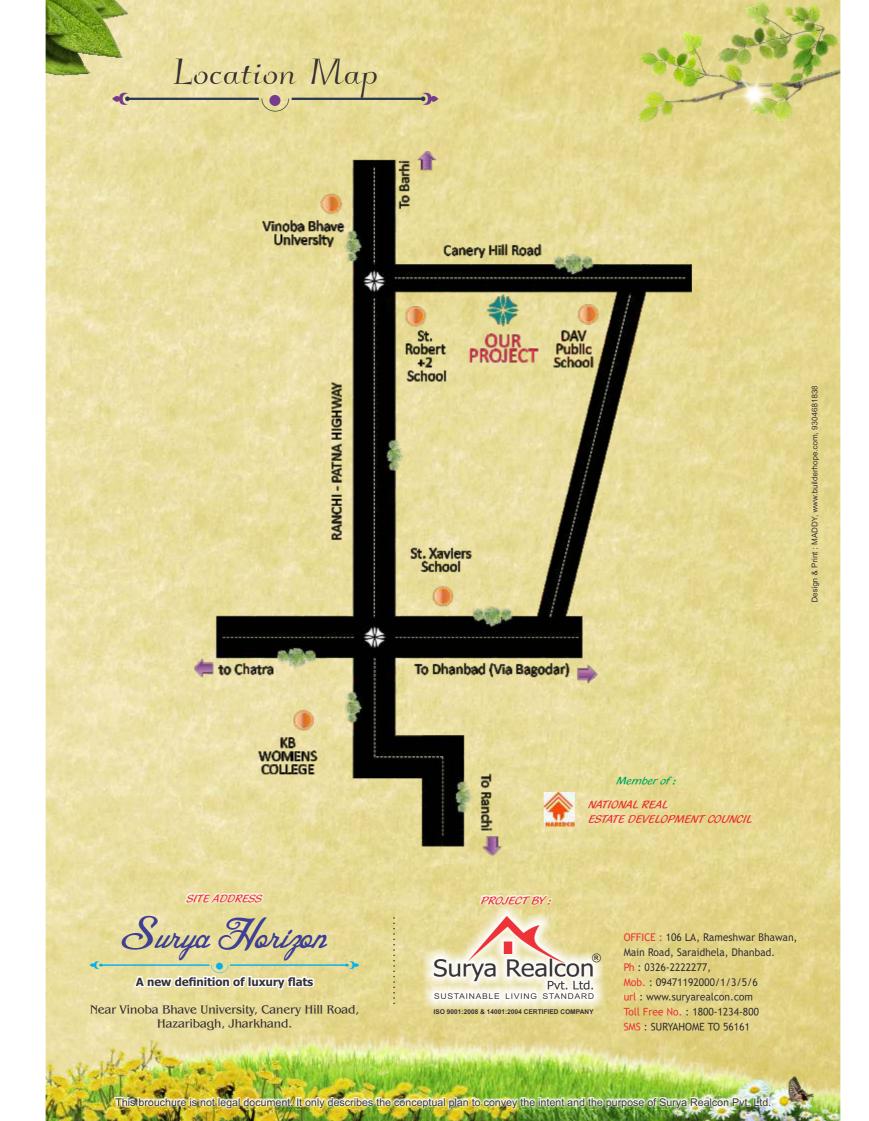

## A new definition of luxury flats

Near Vinoba Bhave University, Canary Hill Road, Hazaribagh, Jharkhand.

Project by :-

Surya Realcon Pvt. Ltd., the promoters of "Surya Horizon" have established a strong reputation for excellence in design, innovative utilization of space, premium inputs and exceptional workmanship. This project is situated at Prime location Near Vinoba Bhave University, Canary Hill Road, Hazaribagh, Jharkhand.