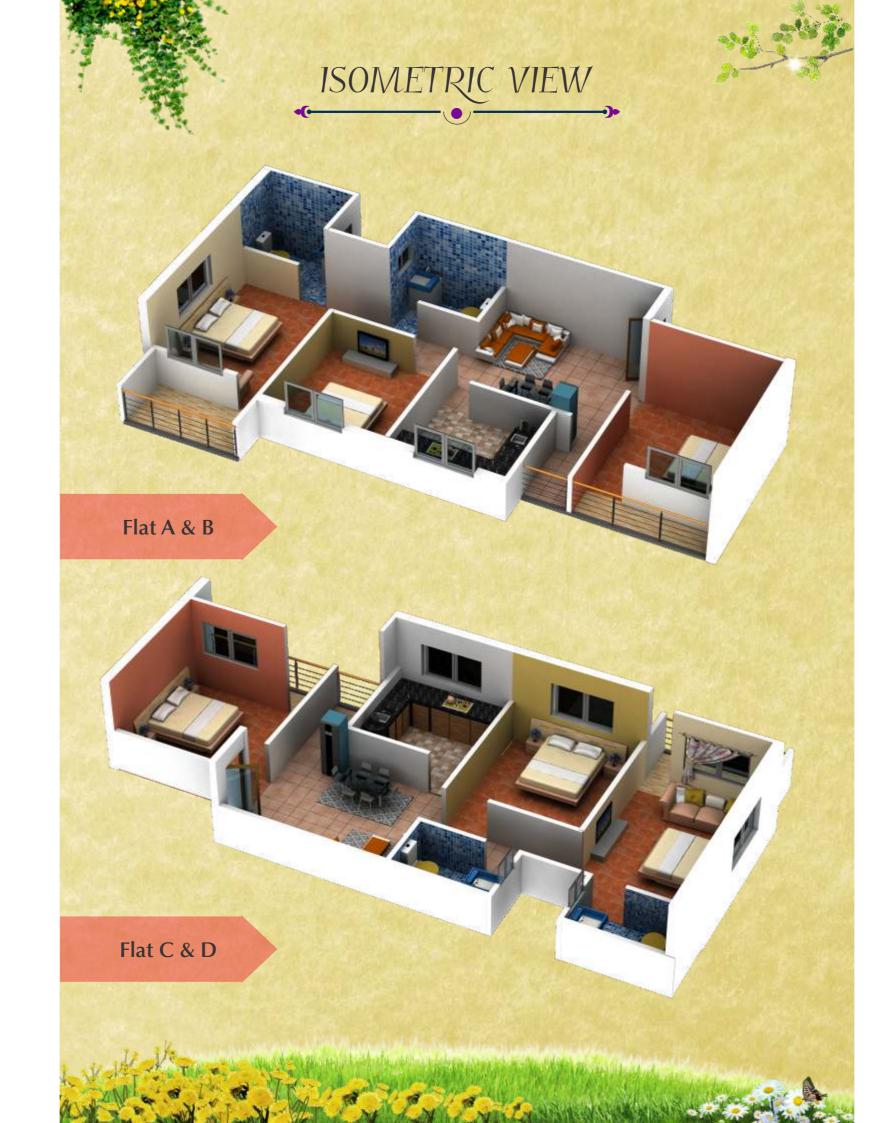

Surya Horizon is a project of 2 block of 20 flats = 40 flats, make a choice from elegantly created 3 bhk homes. A quality home with premium specifications in a pollution free environment is the dream of every family. Take the first step to moving into a fine home.